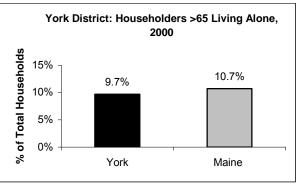

### Race & Ethnic Distribution by District and State

Source: 2005 U.S. Census, \*2000 U.S. Census

Source:2000 U.S. Census

Source:2000 U.S. Census

|                                                                             | York<br>District<br>Number | York<br>District<br>Percent<br>(± Margin of Error) | Maine<br>State<br>Percent<br>(± Margin of Error) |
|-----------------------------------------------------------------------------|----------------------------|----------------------------------------------------|--------------------------------------------------|
| Total Households                                                            | 74,563                     |                                                    |                                                  |
| Single-Parent Households<br>(With Children <18)                             | 6,788                      | 9.1 (±0.2)                                         |                                                  |
| Householder >65<br>Living Alone                                             | 7,233                      | 9.7 (±0.2)                                         | 10.7% (±0.1)                                     |
| People (>5 Years Old) Who<br>Speak a Language Other<br>Than English At Home | 16,578                     | 9.4% (±0.1)                                        | 7.8% (±0.1)                                      |