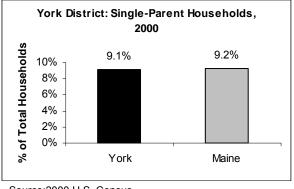

### Race & Ethnic Distribution by District and State

Source: 2005 U.S. Census, \*2000 U.S. Census

Source:2000 U.S. Census

Source:2000 U.S. Census

|                                                                             | York<br>District<br>Number | York<br>District<br>Percent<br>(± Margin of Error) | Maine<br>State<br>Percent<br>(± Margin of Error) |
|-----------------------------------------------------------------------------|----------------------------|----------------------------------------------------|--------------------------------------------------|
| Total Households                                                            | 74,563                     |                                                    |                                                  |
| Single-Parent Households<br>(With Children <18)                             | 6,788                      | 9.1 (±0.2)                                         |                                                  |
| Householder >65<br>Living Alone                                             | 7,233                      | 9.7 (±0.2)                                         | 10.7% (±0.1)                                     |
| People (>5 Years Old) Who<br>Speak a Language Other<br>Than English At Home | 16,578                     | 9.4% (±0.1)                                        | 7.8% (±0.1)                                      |