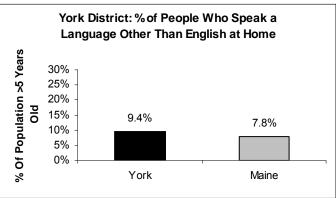

### Race & Ethnic Distribution by District and State

Source: 2005 U.S. Census, \*2000 U.S. Census

Source:2000 U.S. Census

Source:2000 U.S. Census

|                                                                             | York<br>District<br>Number | York<br>District<br>Percent<br>(± Margin of Error) | Maine<br>State<br>Percent<br>(± Margin of Error) |
|-----------------------------------------------------------------------------|----------------------------|----------------------------------------------------|--------------------------------------------------|
| Total Households                                                            | 74,563                     |                                                    |                                                  |
| Single-Parent Households<br>(With Children <18)                             | 6,788                      | 9.1 (±0.2)                                         |                                                  |
| Householder >65<br>Living Alone                                             | 7,233                      | 9.7 (±0.2)                                         | 10.7% (±0.1)                                     |
| People (>5 Years Old) Who<br>Speak a Language Other<br>Than English At Home | 16,578                     | 9.4% (±0.1)                                        | 7.8% (±0.1)                                      |