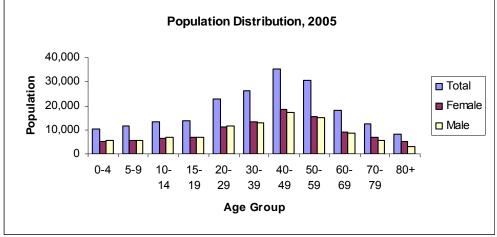

Source: 2006 U.S. Census

Source: 2005 U.S. Census

| Age      |        |        |        |        |         |         |         |         |         |        |        |
|----------|--------|--------|--------|--------|---------|---------|---------|---------|---------|--------|--------|
| Group:   | 0-4    | 5-9    | 10-14  | 15-19  | 20-29   | 30-39   | 40-49   | 50-59   | 60-69   | 70-79  | 80+    |
| District | 5.2%   | 5.6%   | 6.7%   | 6.9%   | 11.2%   | 12.9%   | 17.5%   | 15.0%   | 8.8%    | 6.1%   | 4.0%   |
| State    | 5.1%   | 5.4%   | 6.3%   | 7.1%   | 11.9%   | 12.5%   | 16.8%   | 15.0%   | 9.1%    | 6.5%   | 4.2%   |
|          |        |        |        |        |         |         |         |         |         |        |        |
| District | 10,500 | 11,419 | 13,506 | 13,956 | 22,737  | 26,024  | 35,456  | 30,384  | 17,897  | 12,343 | 8,093  |
| State    | 67,660 | 70,765 | 82,808 | 93,788 | 157,810 | 165,590 | 222,643 | 198,710 | 119,780 | 86,241 | 55,710 |

### Population Distribution By Age Group in District and State (2005 Census)